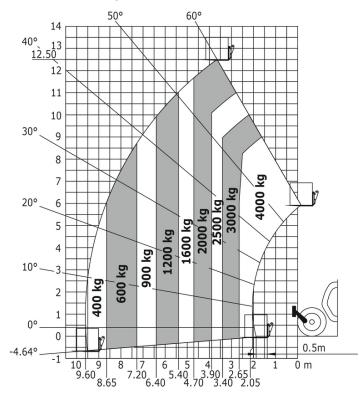

|
| Vibration on hands/arms                     | < 2.50 m/s²                                            |
| Miscellaneous                               |                                                        |
| Steering wheels (front / rear)              | 2/2                                                    |
| Drive wheels (front / rear)                 | 2/2                                                    |
| Safety / Safety cab homologation            | Standard EN 15000 / Cabin ROPS - FOPS Level 2          |
| Controls                                    | JSM                                                    |

### MT 1840 - Dimensional drawing







#### MT 1840 - Load chart

## Machine on tyres with forks - with levelling Metric



#### Machine on stabilizers with forks Metric







Siège Social 430 rue de l'Aubinière - 44150 Ancenis Cedex - France Tel: +33(0)2 40 09 10 11 - Fax: +33 (0)2 40 09 10 97 www.manitou.com



This brochure describes versions and configuration options for Manitou products which may be fitted with different equipment. The equipment described in this brochure may be standard, optional or not available depending on version. Manitou reserves the right to change the specifications shown and described at any time and without prior warning. The manufacturer is not liable for the specifications given. For more information, contact your Manitou dealer. Non-contractual document. Product descriptions may differ from actual products. List of specifications is not comprehensive. The logos and visual i