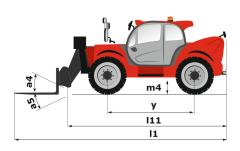

# **MT 1840**

|                                             | мт 1840 Created on August 12, 2022 at 12:07:19 PM UT   |
|---------------------------------------------|--------------------------------------------------------|
| Capacities                                  | Metric                                                 |
| Max. capacity                               | 4000 kg                                                |
| Max. lifting height                         | 17.55 m                                                |
| Max. outreach                               | 13.08 m                                                |
| Breakout force with bucket                  | 7766 daN                                               |
| Weight and dimensions                       |                                                        |
| Overall length to carriage                  | l11 6.15 m                                             |
| Overall width                               | b1 2.36 m                                              |
| Overall height                              | h17 2.45 m                                             |
| Wheelbase                                   | y 3.07 m                                               |
| Ground clearance                            | m4 0.37 m                                              |
| Overall cab width                           | b4 0.89 m                                              |
| Tilt-up angle                               | a4 12 °                                                |
| Tilt-down angle                             | a5 114°                                                |
| External turning radius (over tyres)        | Wa1 4.01 m                                             |
| Unladen weight (with forks)                 | 11870 kg                                               |
| Tyres type                                  | Pneumatic                                              |
| Standard tyres                              | Alliance 400/80 - 24 - 162A8                           |
| Forks length / width / section              | 1/e/s 1200 mm x 125 mm / 45 mm                         |
| Performances                                | 17 e / S 1200 IIIII X 123 IIIII / 43 IIIII             |
|                                             | 16 s                                                   |
| Lifting                                     |                                                        |
| Lowering                                    | 12 s                                                   |
| Extension                                   | 16 s                                                   |
| Retraction                                  | 13 s                                                   |
| Crowd                                       | 4 s                                                    |
| Dump                                        | 4 s                                                    |
| Engine                                      |                                                        |
| Engine brand                                | Perkins                                                |
| Engine norm                                 | Stage IV / Tier 4 Final                                |
| Engine model                                | 854F-E34TA                                             |
| Number of cylinders / Capacity of cylinders | 4 - 3400 cm³                                           |
| I.C. Engine power rating - Power (kW)       | 100 Hp / 75 kW                                         |
| Max. torque / Engine rotation               | 430 Nm @ 1400 rpm                                      |
| Drawbar pull (Laden)                        | 6680 daN                                               |
| Transmission                                |                                                        |
| Transmission type                           | Torque converter                                       |
| Number of gears (forward / reverse)         | 4/4                                                    |
| Max. travel speed                           | 24.90 km/h                                             |
| Parking brake                               | Automatic parking brake                                |
| Service brake                               | Oil-immersed multi-discs braking on front & rear axles |
| Hydraulics                                  |                                                        |
| Hydraulic pump type                         | Gear pump                                              |
| Hydraulic flow / Pressure                   | 167 l/min / 270 bar                                    |
| Tank capacities                             |                                                        |
| Engine oil                                  | 7.50                                                   |
| Hydraulic oil                               | 135 I                                                  |
| Fuel tank                                   | 140                                                    |
| DEF tank capacity                           | 21.60                                                  |
| Noise and vibration                         |                                                        |
| Noise at driving position (LpA)             | 78 dB                                                  |
| Noise to environment (LwA)                  | 103 dB                                                 |
| Vibration on hands/arms                     | < 2.50 m/s²                                            |
| Miscellaneous                               |                                                        |
| Steering wheels (front / rear)              | 2/2                                                    |
| Drive wheels (front / rear)                 | 2/2                                                    |
| Safety / Safety cab homologation            | Standard EN 15000 / Cabin ROPS - FOPS Level 2          |
| Controls                                    | JSM                                                    |

### MT 1840 - Dimensional drawing