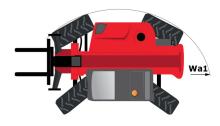

# **MT 1840**

|                                             | мт 1840 Created on August 12, 2022 at 12:07:19 PM UT   |
|---------------------------------------------|--------------------------------------------------------|
| Capacities                                  | Metric                                                 |
| Max. capacity                               | 4000 kg                                                |
| Max. lifting height                         | 17.55 m                                                |
| Max. outreach                               | 13.08 m                                                |
| Breakout force with bucket                  | 7766 daN                                               |
| Weight and dimensions                       |                                                        |
| Overall length to carriage                  | l11 6.15 m                                             |
| Overall width                               | b1 2.36 m                                              |
| Overall height                              | h17 2.45 m                                             |
| Wheelbase                                   | y 3.07 m                                               |
| Ground clearance                            | m4 0.37 m                                              |
| Overall cab width                           | b4 0.89 m                                              |
| Tilt-up angle                               | a4 12 °                                                |
| Tilt-down angle                             | a5 114°                                                |
| External turning radius (over tyres)        | Wa1 4.01 m                                             |
| Unladen weight (with forks)                 | 11870 kg                                               |
| Tyres type                                  | Pneumatic                                              |
| Standard tyres                              | Alliance 400/80 - 24 - 162A8                           |
| Forks length / width / section              | 1/e/s 1200 mm x 125 mm / 45 mm                         |
| Performances                                | 17 e / S 1200 IIIII X 123 IIIII / 43 IIIII             |
|                                             | 16 s                                                   |
| Lifting                                     |                                                        |
| Lowering                                    | 12 s                                                   |
| Extension                                   | 16 s                                                   |
| Retraction                                  | 13 s                                                   |
| Crowd                                       | 4 s                                                    |
| Dump                                        | 4 s                                                    |
| Engine                                      |                                                        |
| Engine brand                                | Perkins                                                |
| Engine norm                                 | Stage IV / Tier 4 Final                                |
| Engine model                                | 854F-E34TA                                             |
| Number of cylinders / Capacity of cylinders | 4 - 3400 cm³                                           |
| I.C. Engine power rating - Power (kW)       | 100 Hp / 75 kW                                         |
| Max. torque / Engine rotation               | 430 Nm @ 1400 rpm                                      |
| Drawbar pull (Laden)                        | 6680 daN                                               |
| Transmission                                |                                                        |
| Transmission type                           | Torque converter                                       |
| Number of gears (forward / reverse)         | 4/4                                                    |
| Max. travel speed                           | 24.90 km/h                                             |
| Parking brake                               | Automatic parking brake                                |
| Service brake                               | Oil-immersed multi-discs braking on front & rear axles |
| Hydraulics                                  |                                                        |
| Hydraulic pump type                         | Gear pump                                              |
| Hydraulic flow / Pressure                   | 167 l/min / 270 bar                                    |
| Tank capacities                             |                                                        |
| Engine oil                                  | 7.50                                                   |
| Hydraulic oil                               | 135 I                                                  |
| Fuel tank                                   | 140                                                    |
| DEF tank capacity                           | 21.60                                                  |
| Noise and vibration                         |                                                        |
| Noise at driving position (LpA)             | 78 dB                                                  |
| Noise to environment (LwA)                  | 103 dB                                                 |
| Vibration on hands/arms                     | < 2.50 m/s²                                            |
| Miscellaneous                               |                                                        |
| Steering wheels (front / rear)              | 2/2                                                    |
| Drive wheels (front / rear)                 | 2/2                                                    |
| Safety / Safety cab homologation            | Standard EN 15000 / Cabin ROPS - FOPS Level 2          |
| Controls                                    | JSM                                                    |