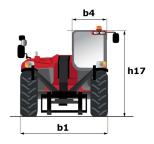

# **MT 1840**

|                                             | мт 1840 Created on August 12, 2022 at 12:07:19 PM UT   |
|---------------------------------------------|--------------------------------------------------------|
| Capacities                                  | Metric                                                 |
| Max. capacity                               | 4000 kg                                                |
| Max. lifting height                         | 17.55 m                                                |
| Max. outreach                               | 13.08 m                                                |
| Breakout force with bucket                  | 7766 daN                                               |
| Weight and dimensions                       |                                                        |
| Overall length to carriage                  | l11 6.15 m                                             |
| Overall width                               | b1 2.36 m                                              |
| Overall height                              | h17 2.45 m                                             |
| Wheelbase                                   | y 3.07 m                                               |
| Ground clearance                            | m4 0.37 m                                              |
| Overall cab width                           | b4 0.89 m                                              |
| Tilt-up angle                               | a4 12 °                                                |
| Tilt-down angle                             | a5 114°                                                |
| External turning radius (over tyres)        | Wa1 4.01 m                                             |
| Unladen weight (with forks)                 | 11870 kg                                               |
| Tyres type                                  | Pneumatic                                              |
| Standard tyres                              | Alliance 400/80 - 24 - 162A8                           |
| Forks length / width / section              | 1/e/s 1200 mm x 125 mm / 45 mm                         |
| Performances                                | 17 e / S 1200 IIIII X 123 IIIII / 43 IIIII             |
|                                             | 16 s                                                   |
| Lifting                                     |                                                        |
| Lowering                                    | 12 s                                                   |
| Extension                                   | 16 s                                                   |
| Retraction                                  | 13 s                                                   |
| Crowd                                       | 4 s                                                    |
| Dump                                        | 4 s                                                    |
| Engine                                      |                                                        |
| Engine brand                                | Perkins                                                |
| Engine norm                                 | Stage IV / Tier 4 Final                                |
| Engine model                                | 854F-E34TA                                             |
| Number of cylinders / Capacity of cylinders | 4 - 3400 cm³                                           |
| I.C. Engine power rating - Power (kW)       | 100 Hp / 75 kW                                         |
| Max. torque / Engine rotation               | 430 Nm @ 1400 rpm                                      |
| Drawbar pull (Laden)                        | 6680 daN                                               |
| Transmission                                |                                                        |
| Transmission type                           | Torque converter                                       |
| Number of gears (forward / reverse)         | 4/4                                                    |
| Max. travel speed                           | 24.90 km/h                                             |
| Parking brake                               | Automatic parking brake                                |
| Service brake                               | Oil-immersed multi-discs braking on front & rear axles |
| Hydraulics                                  |                                                        |
| Hydraulic pump type                         | Gear pump                                              |
| Hydraulic flow / Pressure                   | 167 l/min / 270 bar                                    |
| Tank capacities                             |                                                        |
| Engine oil                                  | 7.50                                                   |
| Hydraulic oil                               | 135 I                                                  |
| Fuel tank                                   | 140                                                    |
| DEF tank capacity                           | 21.60                                                  |
| Noise and vibration                         |                                                        |
| Noise at driving position (LpA)             | 78 dB                                                  |
| Noise to environment (LwA)                  | 103 dB                                                 |
| Vibration on hands/arms                     | < 2.50 m/s²                                            |
| Miscellaneous                               |                                                        |
| Steering wheels (front / rear)              | 2/2                                                    |
| Drive wheels (front / rear)                 | 2/2                                                    |
| Safety / Safety cab homologation            | Standard EN 15000 / Cabin ROPS - FOPS Level 2          |
| Controls                                    | JSM                                                    |