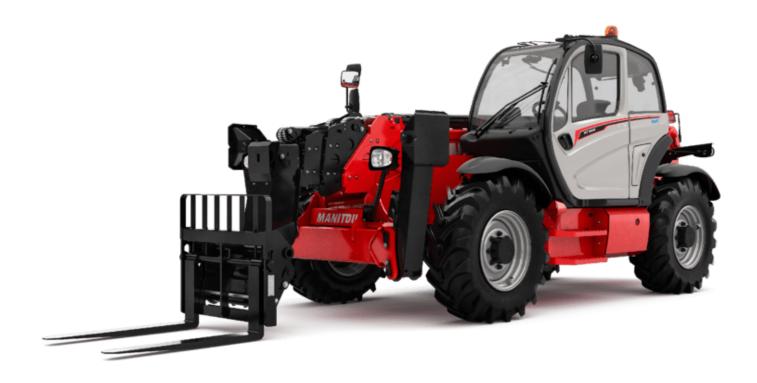

# **MT 1840**

|                                             | мт 1840 Created on August 12, 2022 at 12:07:19 PM UT   |
|---------------------------------------------|--------------------------------------------------------|
| Capacities                                  | Metric                                                 |
| Max. capacity                               | 4000 kg                                                |
| Max. lifting height                         | 17.55 m                                                |
| Max. outreach                               | 13.08 m                                                |
| Breakout force with bucket                  | 7766 daN                                               |
| Weight and dimensions                       |                                                        |
| Overall length to carriage                  | l11 6.15 m                                             |
| Overall width                               | b1 2.36 m                                              |
| Overall height                              | h17 2.45 m                                             |
| Wheelbase                                   | y 3.07 m                                               |
| Ground clearance                            | m4 0.37 m                                              |
| Overall cab width                           | b4 0.89 m                                              |
| Tilt-up angle                               | a4 12 °                                                |
| Tilt-down angle                             | a5 114°                                                |
| External turning radius (over tyres)        | Wa1 4.01 m                                             |
| Unladen weight (with forks)                 | 11870 kg                                               |
| Tyres type                                  | Pneumatic                                              |
| Standard tyres                              | Alliance 400/80 - 24 - 162A8                           |
| Forks length / width / section              | 1/e/s 1200 mm x 125 mm / 45 mm                         |
| Performances                                | 17 e / S 1200 IIIII X 123 IIIII / 43 IIIII             |
|                                             | 16 s                                                   |
| Lifting                                     |                                                        |
| Lowering                                    | 12 s                                                   |
| Extension                                   | 16 s                                                   |
| Retraction                                  | 13 s                                                   |
| Crowd                                       | 4 s                                                    |
| Dump                                        | 4 s                                                    |
| Engine                                      |                                                        |
| Engine brand                                | Perkins                                                |
| Engine norm                                 | Stage IV / Tier 4 Final                                |
| Engine model                                | 854F-E34TA                                             |
| Number of cylinders / Capacity of cylinders | 4 - 3400 cm³                                           |
| I.C. Engine power rating - Power (kW)       | 100 Hp / 75 kW                                         |
| Max. torque / Engine rotation               | 430 Nm @ 1400 rpm                                      |
| Drawbar pull (Laden)                        | 6680 daN                                               |
| Transmission                                |                                                        |
| Transmission type                           | Torque converter                                       |
| Number of gears (forward / reverse)         | 4/4                                                    |
| Max. travel speed                           | 24.90 km/h                                             |
| Parking brake                               | Automatic parking brake                                |
| Service brake                               | Oil-immersed multi-discs braking on front & rear axles |
| Hydraulics                                  |                                                        |
| Hydraulic pump type                         | Gear pump                                              |
| Hydraulic flow / Pressure                   | 167 l/min / 270 bar                                    |
| Tank capacities                             |                                                        |
| Engine oil                                  | 7.50                                                   |
| Hydraulic oil                               | 135 I                                                  |
| Fuel tank                                   | 140                                                    |
| DEF tank capacity                           | 21.60                                                  |
| Noise and vibration                         |                                                        |
| Noise at driving position (LpA)             | 78 dB                                                  |
| Noise to environment (LwA)                  | 103 dB                                                 |
| Vibration on hands/arms                     | < 2.50 m/s²                                            |
| Miscellaneous                               |                                                        |
| Steering wheels (front / rear)              | 2/2                                                    |
| Drive wheels (front / rear)                 | 2/2                                                    |
| Safety / Safety cab homologation            | Standard EN 15000 / Cabin ROPS - FOPS Level 2          |
| Controls                                    | JSM                                                    |